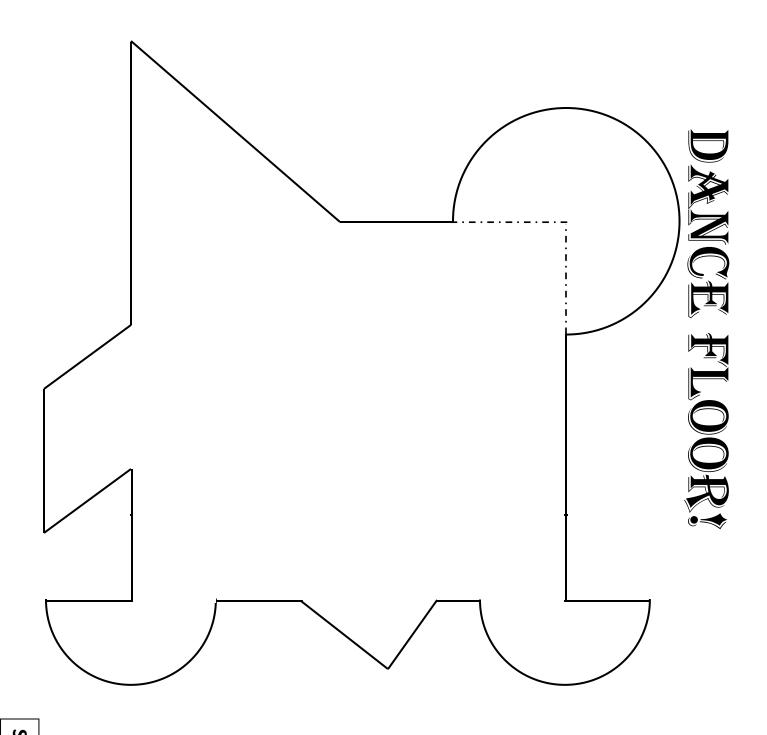

| Name:  | Date:Period:                                                                                                                                                                   |
|--------|--------------------------------------------------------------------------------------------------------------------------------------------------------------------------------|
| So the | re's this secret If all of the sophomores at a high school pass the AZmerit on the first shot, the state of<br>Arizona will send all of them to Florida for a big dance party! |
| 1.     | Given the dance floor on the back of this sheet, find the area of the ENTIRE dance floor, including all of the platforms.                                                      |
| 2.     | If we wanted to put up rope lights AROUND the entire dance floor, how many feet of rope light would be needed?                                                                 |
| 3.     | If the rope comes in packages with 20 feet of rope, how many packages will I need to buy in order to go around the dance floor?                                                |

Scale: 1cm = 2ft